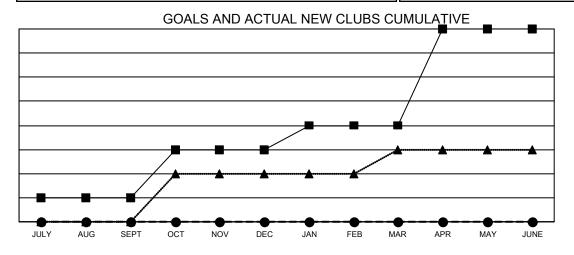

## Multiple District N

Results as of: 2/28/2023 LOCATION: CANADA

DROPPED MEMBERS ACTUAL (including transfers) 99 182 134 0

| Clubs         |               |             |                       | Members      |                           |                        |
|---------------|---------------|-------------|-----------------------|--------------|---------------------------|------------------------|
|               | RESULTS FOR   | R 2022-2023 | RESULTS FOR 2022-2023 |              |                           |                        |
| QUARTER       | NEW CLUB GOAL | NEW CLUBS   | DROPPED CLUBS         | QUARTER      | MEMBER GROWTH NET<br>GOAL | MEMBER GROWT<br>ACTUAL |
| JULY/AUG/SEPT | 1             | 0           | 2                     | JULY/AUG/SEI | PT 40                     | 63                     |
| OCT/NOV/DEC   | 2             | 0           | 0                     | OCT/NOV/DEC  | 45                        | 159                    |
| JAN/FEB/MAR   | 1             | 0           | 0                     | JAN/FEB/MAR  | 40                        | 169                    |
| APR/MAY/JUNE  | 4             | 0           | 0                     | APR/MAY/JUN  | E 55                      | 0                      |
|               |               |             |                       |              |                           |                        |

- ■- CURRENT YEAR GOALS FOR NEW CLUBS
- ● CURRENT YEAR ACTUAL NEW CLUBS
- ▲ LAST YEAR ACTUAL NEW CLUBS