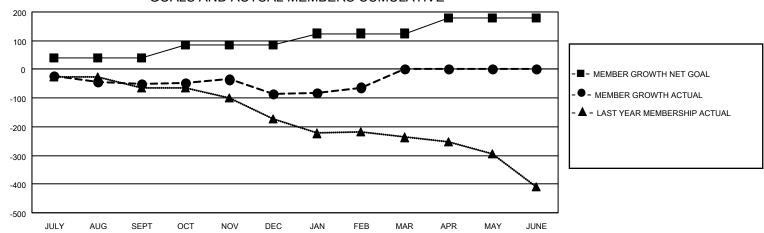

## Multiple District N

Results as of: 2/28/2023 LOCATION: CANADA

DROPPED MEMBERS ACTUAL (including transfers) 99 182 134 0

| Clubs         |               |             |                       | Members      |                           |                        |
|---------------|---------------|-------------|-----------------------|--------------|---------------------------|------------------------|
|               | RESULTS FOR   | R 2022-2023 | RESULTS FOR 2022-2023 |              |                           |                        |
| QUARTER       | NEW CLUB GOAL | NEW CLUBS   | DROPPED CLUBS         | QUARTER      | MEMBER GROWTH NET<br>GOAL | MEMBER GROWT<br>ACTUAL |
| JULY/AUG/SEPT | 1             | 0           | 2                     | JULY/AUG/SEI | PT 40                     | 63                     |
| OCT/NOV/DEC   | 2             | 0           | 0                     | OCT/NOV/DEC  | 45                        | 159                    |
| JAN/FEB/MAR   | 1             | 0           | 0                     | JAN/FEB/MAR  | 40                        | 169                    |
| APR/MAY/JUNE  | 4             | 0           | 0                     | APR/MAY/JUN  | E 55                      | 0                      |
|               |               |             |                       |              |                           |                        |

## GOALS AND ACTUAL MEMBERS CUMULATIVE

| DROPPED CLUBS: 2 |                     | 121 CLUBS OF 241 ADDED 1 OR | GENDER DISTRIBUTION                |                |
|------------------|---------------------|-----------------------------|------------------------------------|----------------|
|                  |                     | MORE NEW MEMBERS            | MALE                               | 3,245 (61.88%) |
|                  |                     |                             | FEMALE                             | 1,998 (38.10%) |
| DROPPED MEMBERS  |                     |                             | NON BINARY                         | 0 (0.00%)      |
| DECEASED         | 60                  |                             | PREFER NOT TO ANSWER               | 1 (0.02%)      |
| CLUB CANCELLED   | 0                   |                             | TOTAL FAMILY LIMIT MEMBERS         | 1,056          |
| OTHER            | 355                 | CLICK HERE FOR CUMULATIVE   | TOTAL FAMILY UNIT MEMBERS          | 1,030          |
| TOTAL            | 415 MEMBERSHIP DATA |                             | FAMILY MEMBERS PAYING HALI<br>DUES | 543            |